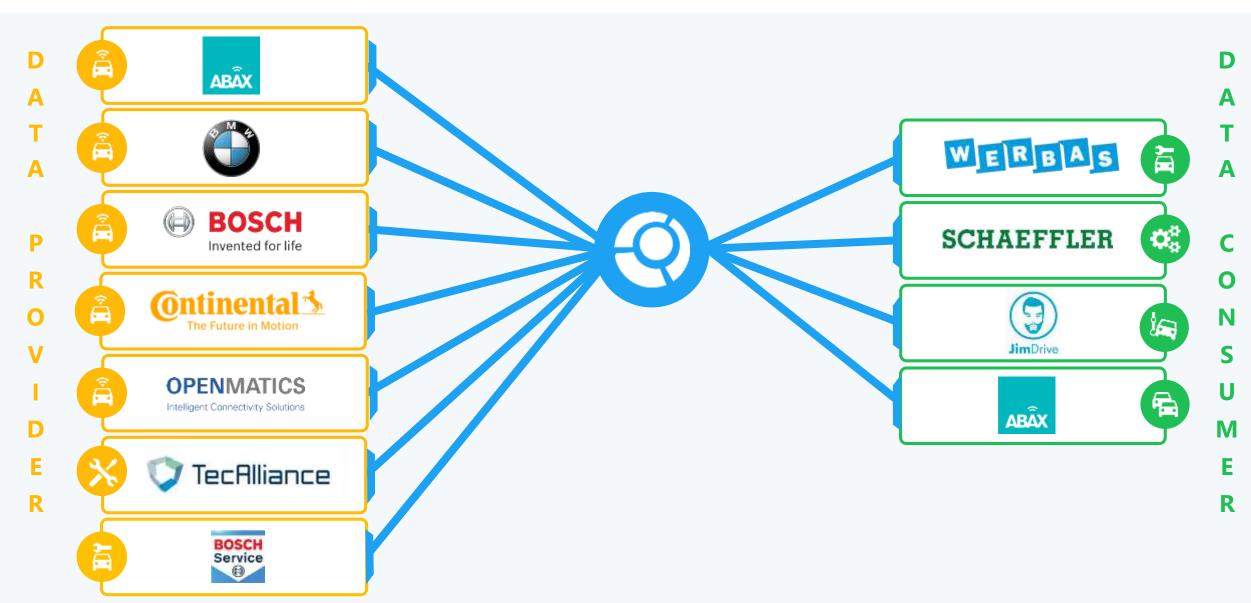

potential data suppliers







# THE ENABLER FOR CONNECTED MOBILITY SERVICES













# **MARKET EVOLUTION**







#### **MARKET EVOLUTION**

No stakeholders delivering concrete ecosystem requirements

Ecosystem needs to be (re-)invented, (re-)shaped, and refined

Very high degree of uncertainty and fuzziness







#### **ECOSYSTEM WITH B2B MARKETPLACE PLATFORM**

# **Brokering Data & Services**







#### **ECOSYSTEM WITH B2B MARKETPLACE PLATFORM**







#### **ECOSYSTEM WITH B2B MARKETPLACE PLATFORM**

**Brokering Data & Services** 

Communicate the ecosystem as simple as possible

**Ecosystem architects: "the elevator in multiple buildings"** 

Internal stakeholders have to understand the ecosystem





#### **CARUSO DATAPLACE**







#### **OUR INITIAL CONNECTED PARTNERS:**



#### **OUR INITIAL CONNECTED PARTNERS:**







#### **PLATFORM LANDSCAPE**







#### **PLATFORM LANDSCAPE**







#### **ECOSYSTEM OVERALL ARCHITECTURE**

# Ecosystem | Value Network







# HIGH-LEVEL PLATFORM ARCHITECTURE







#### HIGH-LEVEL PLATFORM ARCHITECTURE







#### CARUSO SYSTEM ARCHITECTURE OVERVIEW







# **CLASSIFICATION OF DATA ON CARUSO**









#### **SCALABILITY**



#### **BASED ON AWS**

- Empower Caruso to grow along its envisioned scenarios
- Satisfy requirements for global availability
- Enable local deployments in any geographic region (e.g.: Frankfurt for the EU)







#### **SECURITY**







# **MARKETPLACE UI**



#### **VEHICLE DATA - CURRENT STATUS**

Vehicle Position, Movement and Surroundings (65)

Movement and Distances (12)

Time, Position