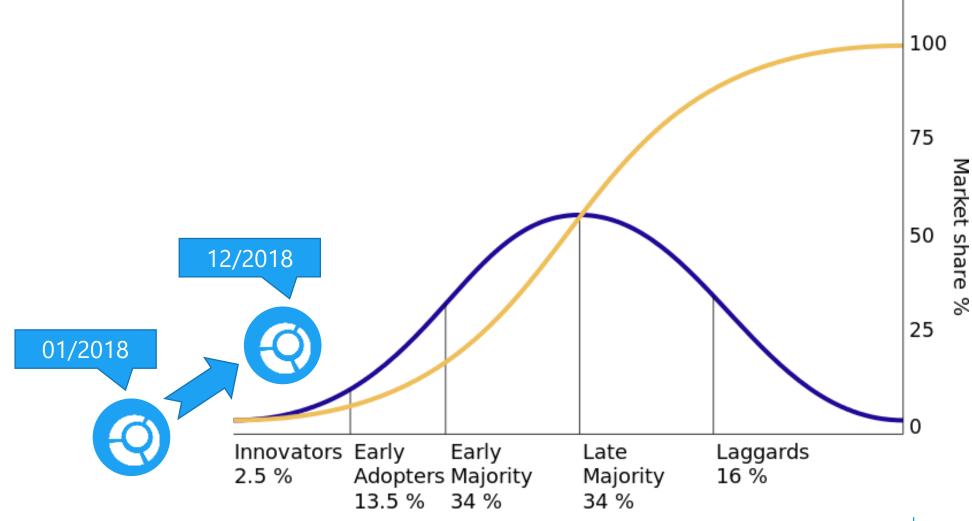

# **MARKET EVOLUTION**

#### **MARKET EVOLUTION**

No stakeholders delivering concrete ecosystem requirements

Ecosystem needs to be (re-)invented, (re-)shaped, and refined

Very high degree of uncertainty and fuzziness