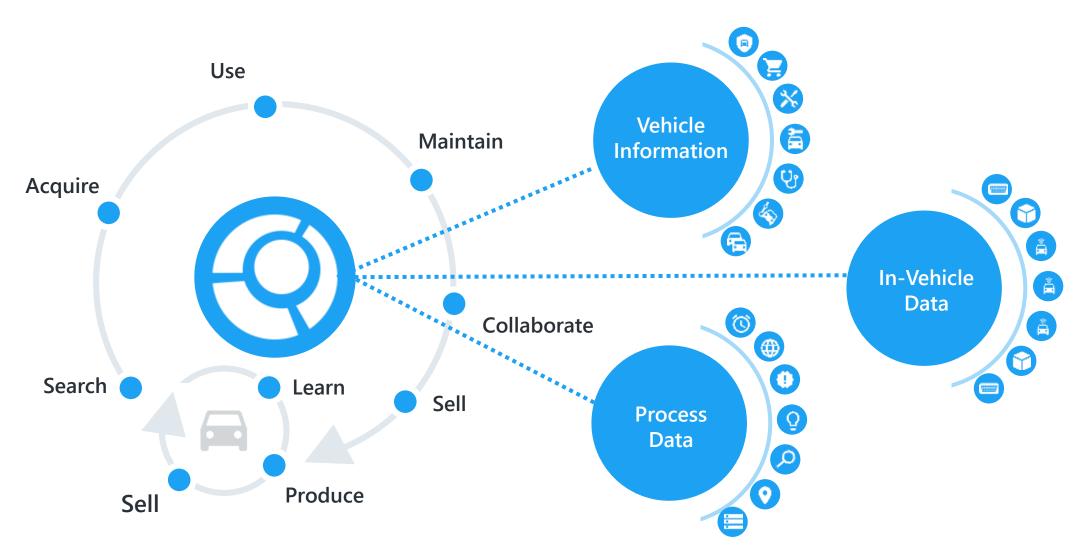

#### DEVELOPMENT OF CONNECTED VEHICLES IN EUROPE

→ Retrofit suppliers (short-term) & OEM (long-term) become potential data suppliers