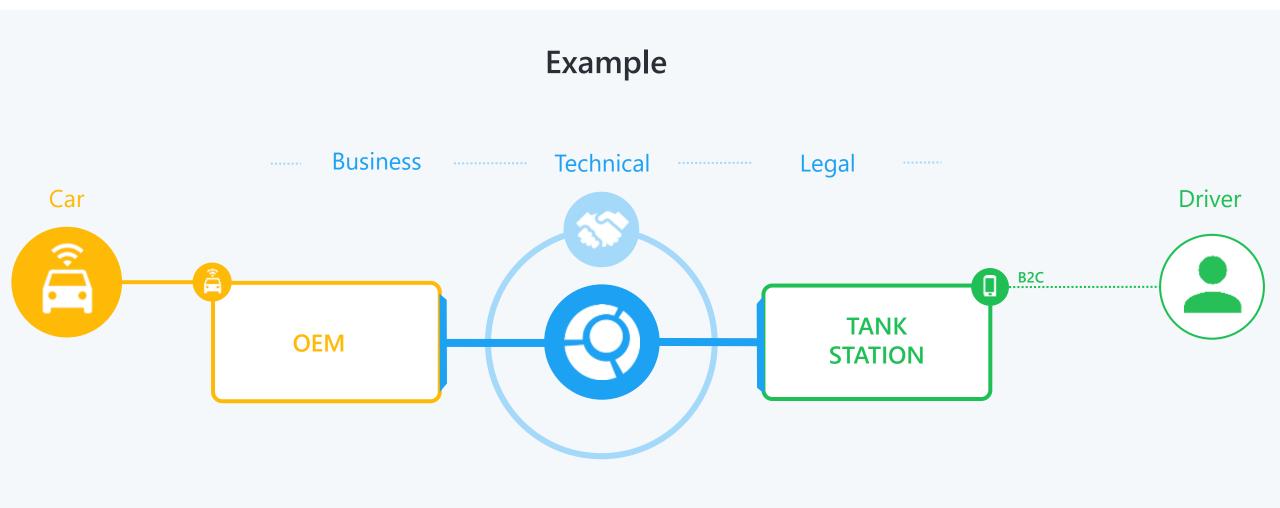

#### **ECOSYSTEM WITH B2B MARKETPLACE PLATFORM**

# **Brokering Data & Services**

#### **ECOSYSTEM WITH B2B MARKETPLACE PLATFORM**

**Brokering Data & Services** 

Communicate the ecosystem as simple as possible

**Ecosystem architects: "the elevator in multiple buildings"** 

Internal stakeholders have to understand the ecosystem