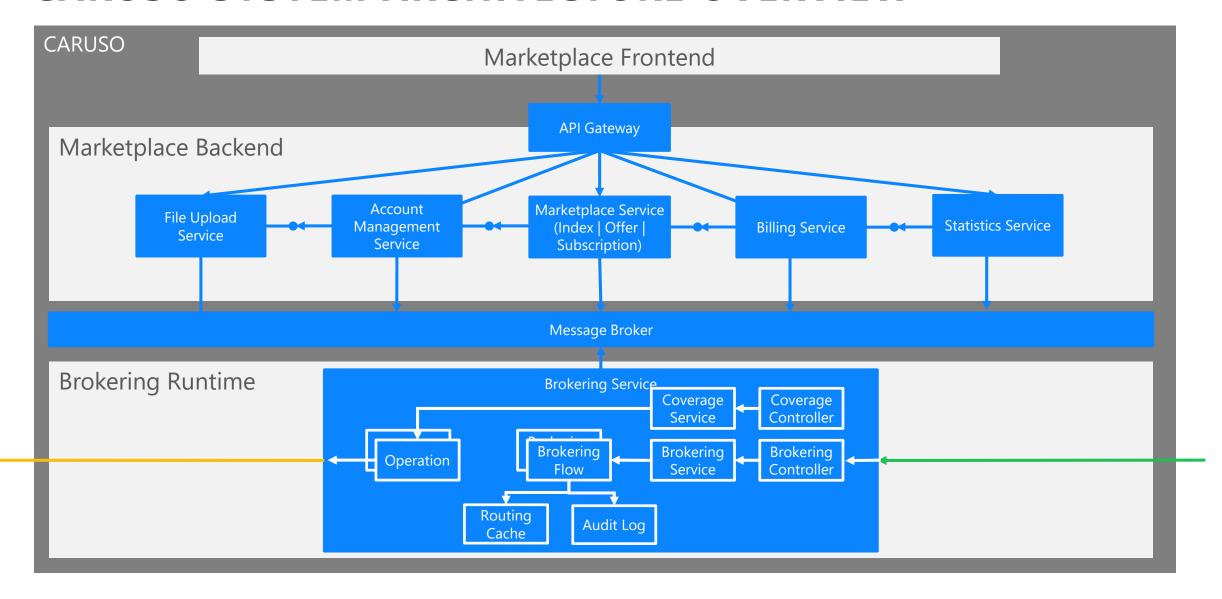

### **ECOSYSTEM WITH B2B MARKETPLACE PLATFORM**

# **Brokering Data & Services**







#### **ECOSYSTEM WITH B2B MARKETPLACE PLATFORM**







#### **ECOSYSTEM WITH B2B MARKETPLACE PLATFORM**

**Brokering Data & Services** 

Communicate the ecosystem as simple as possible

**Ecosystem architects: "the elevator in multiple buildings"** 

Internal stakeholders have to understand the ecosystem





#### **CARUSO DATAPLACE**







#### **OUR INITIAL CONNECTED PARTNERS:**



#### **OUR INITIAL CONNECTED PARTNERS:**







#### **PLATFORM LANDSCAPE**







#### **PLATFORM LANDSCAPE**







#### **ECOSYSTEM OVERALL ARCHITECTURE**

# Ecosystem | Value Network







# HIGH-LEVEL PLATFORM ARCHITECTURE







#### HIGH-LEVEL PLATFORM ARCHITECTURE







#### CARUSO SYSTEM ARCHITECTURE OVERVIEW







# **CLASSIFICATION OF DATA ON CARUSO**









#### **SCALABILITY**



#### **BASED ON AWS**

- Empower Caruso to grow along its envisioned scenarios
- Satisfy requirements for global availability
- Enable local deployments in any geographic region (e.g.: Frankfurt for the EU)







#### **SECURITY**







# **MARKETPLACE UI**



#### **VEHICLE DATA - CURRENT STATUS**

Vehicle Position, Movement and Surroundings (65)

Movement and Distances (12)

Time, Position and Orientation (13)

Vehicle Environment – Driving Assist (10)

Vehicle Environment – Surroundings (10)

Trip Details (16)

Vehicle Identification (4)

Vehicle Health and Maintenance (42)

Maintenance (19)

Malfunctions – DTC (10)

Malfunctions – MIL (4)

Malfunctions – Occurrence (9)

Vehicle Non-Powertrain Hardware (76)