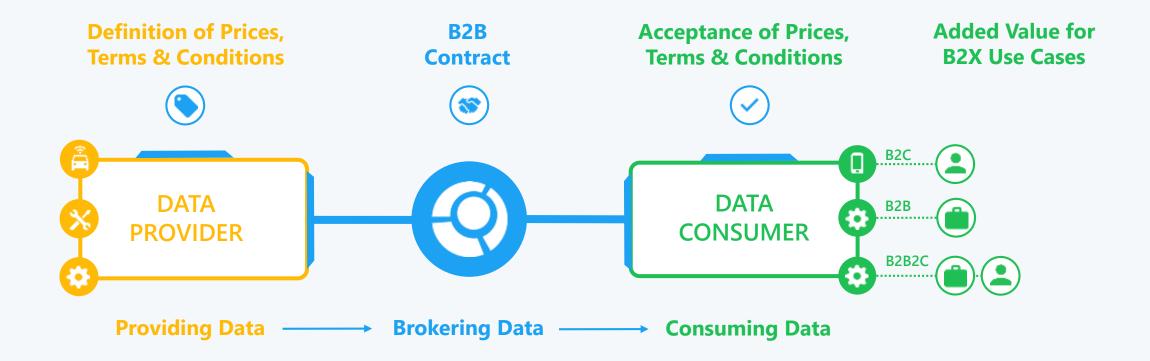

# **Brokering Data & Services**

#### **ECOSYSTEM WITH B2B MARKETPLACE PLATFORM**

**Brokering Data & Services** 

Communicate the ecosystem as simple as possible

**Ecosystem architects: "the elevator in multiple buildings"** 

Internal stakeholders have to understand the ecosystem