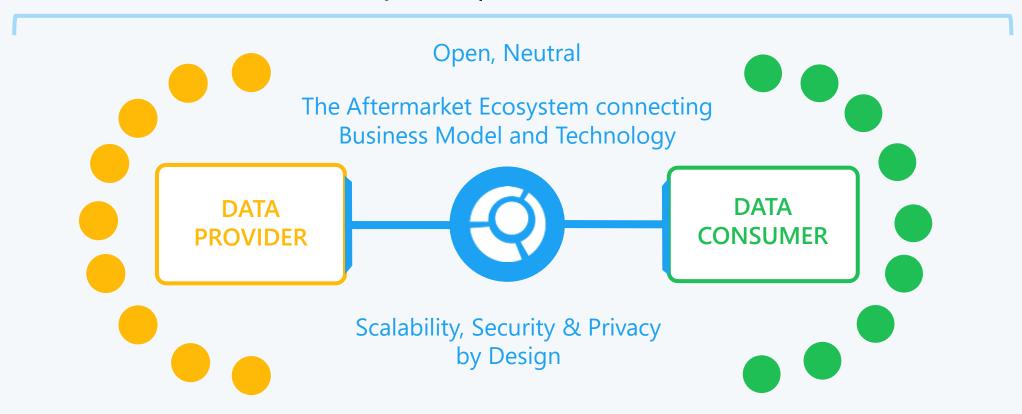

#### **ECOSYSTEM WITH B2B MARKETPLACE PLATFORM**

#### **ECOSYSTEM WITH B2B MARKETPLACE PLATFORM**

**Brokering Data & Services** 

Communicate the ecosystem as simple as possible

**Ecosystem architects: "the elevator in multiple buildings"** 

Internal stakeholders have to understand the ecosystem