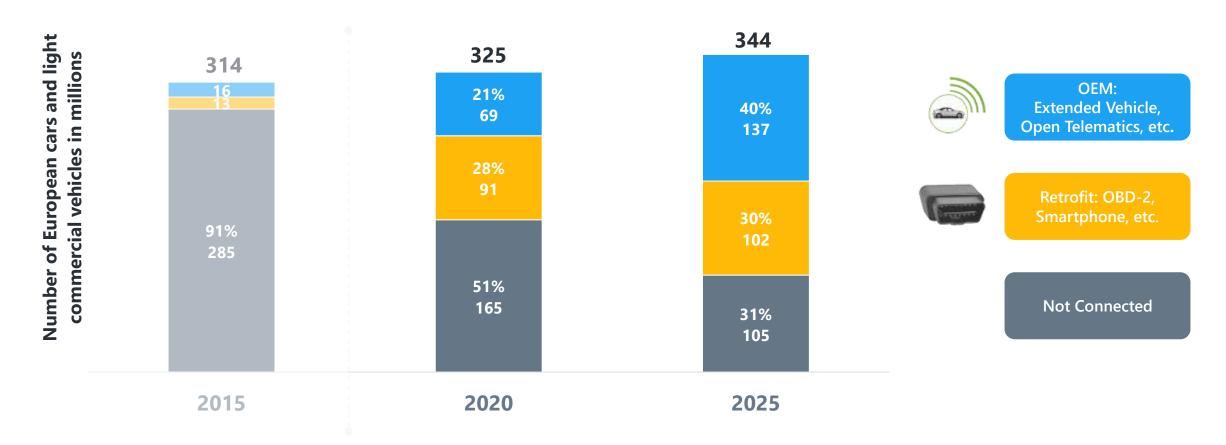

#### DEVELOPMENT OF CONNECTED VEHICLES IN EUROPE

→ Retrofit suppliers (short-term) & OEM (long-term) become potential data suppliers